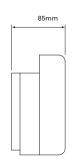

A unique, patented alarm bell designed for use in fire, security and other signalling systems. The combination of a miniature solenoid with an integrated control circuit allows excellent sound coverage, minimum current consumption and increased reliability. The improved aesthetics make the bell suitable for all applications including the most prestigious locations.

### **Features**

- Modern design
- Simple instalation
- Weatherproof kit option
- High sound output

#### **Benefits**

- Suitable for all locations
- Easy to fit
- Provides protection up to IP33C
- Delivers up to 95dB(A)

# Dimensions





## **Technical Specification**

| 24 Vdc 25 - 35mA                                    |  |
|-----------------------------------------------------|--|
| 95dB(A)                                             |  |
| Reverse polarity (dc only)                          |  |
| -10°C to +55°C (Indoor)<br>-25°C to +70°C (Outdoor) |  |
| IP21C, IP33C (WP)                                   |  |
| Gong - Steel, Base - Polycarbonate                  |  |
| 24 Volt 1.1 Kg                                      |  |
| Gong - Red and Grey<br>Base - Black                 |  |
|                                                     |  |



## **Catalogue Numbers**

| Reference    | Cat No          | Description                                             |
|--------------|-----------------|--------------------