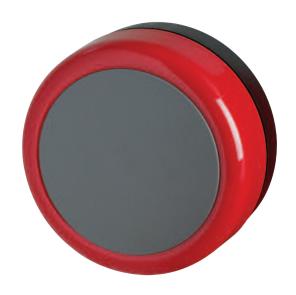

A unique, patented alarm bell designed for use in fire, security and other signalling systems. The combination of a miniature solenoid with an integrated control circuit allows excellent sound coverage, minimum current consumption and increased reliability. The improved aesthetics make the bell suitable for all applications including the most prestigious locations.

### **Features**

- Modern design
- Simple instalation
- Weatherproof kit option
- High sound output

#### **Benefits**

- Suitable for all locations
- Easy to fit
- Provides protection up to IP33C
- Delivers up to 95dB(A)