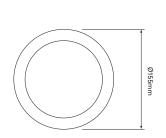

A unique, patented alarm bell designed for use in fire, security and other signalling systems. The combination of a miniature solenoid with an integrated control circuit allows excellent sound coverage, minimum current consumption and increased reliability. The improved aesthetics make the bell suitable for all applications including the most prestigious locations.

### **Features**

- Modern design
- Simple instalation
- Weatherproof kit option
- High sound output

#### **Benefits**

- Suitable for all locations
- Easy to fit
- Provides protection up to IP33C
- Delivers up to 95dB(A)

# Dimensions





## **Technical Specification**

| 24 Vdc 25 - 35mA                                    |  |
|-----------------------------------------------------|--|
| 95dB(A)                                             |  |
| Reverse polarity (dc only)                          |  |
| -10°C to +55°C (Indoor)<br>-25°C to +70°C (Outdoor) |  |
| IP21C, IP33C (WP)                                   |  |
| Gong - Steel, Base - Polycarbonate                  |  |
| 24 Volt 1.1 Kg                                      |  |
| Gong - Red and Grey<br>Base - Black                 |  |
|                                                     |  |



## **Catalogue Numbers**

| Reference    | Cat No          | Description                                             |
|--------------|-----------------|------------------